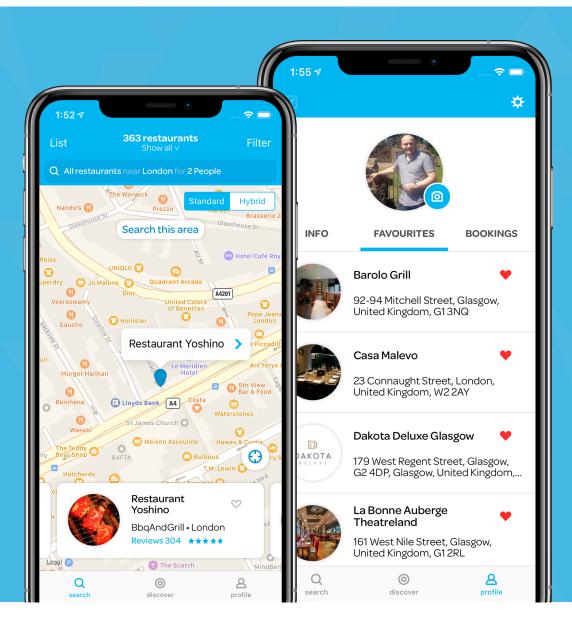

#### Be discoverable

ResDiary Now's Discover feature means your restaurant is easily found by nearby diners.

# Increase your online presence

Around 65% of the world are now mobile users and diners expect reviews, menus and images.
ResDiary Now does all this for you.

## Become a favourite

Diners can save their reservations and favourite restaurants, easily returning to them later to make repeat bookings.