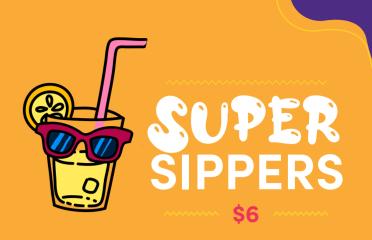

# CHOOSE A MAIN! ALL \$12



Make it yourself! Mini pizza base,tomato sauce, grated cheese, ham, pineapple.



Put it together yourself! Toasted bun, grilled beef patty, pickles, cheese, ketchup, lettuce, tomato and fries.



Shake it up! Just the right amount of lettuce, bacon, croutons and Caesar dressing!



Lovingly coated fresh chicken, fries and sauce



KIDS INCLUDES MAIN, DESSERT & JUICE OR SOFT DRINK.



parmesan cheese



Includes main, dessert & juice or soft drink.

upgrade to a

MAIN



### ICE CREAM COOKIE SANDWICH

Vanilla ice cream smooshed between two vanilla cookies, sprinkled with 100s & 1000s.

## BANANA MINIÓN

Banana mousse and chocolate brownie pieces, marshmallows chocolate.

ICE CREAM SUNDAE

Chocolate or caramel sauce, wafer, 100s and 1000s, chocolate sprinkles.







#### MAGIC LEMONADE Colour changing homemade lemonade.

## THE MILKY BAR

Your choice of strawberry, chocolate or banana milkshake



# TURN ME OVER FOR INSTRUCTIONS ON HOW TO BUILD YOUR MEALS!



SAUCE IT! Scoop some tomato sauce and spread over pizza base.

SPRINKLE IT! Sprinkle your ingredients.

> SEND IT Give it to one of the team to cook!

EAT IT Ask someone at the table to take a photo and then eat your pizza perfection!



**STACK** YOUR BURGER SAUCE IT!

Scoop some ketchup and spread over the bottom bun.

STACK IT! Layer the rest of your ingredients in any order you want!

Carefully place your bottom toasted bun, on the beef patty and flip it over! The beef patty will be HOT so watch your fingers and hands!

EAT IT! Ask someone at the table to take a photo and then eat your