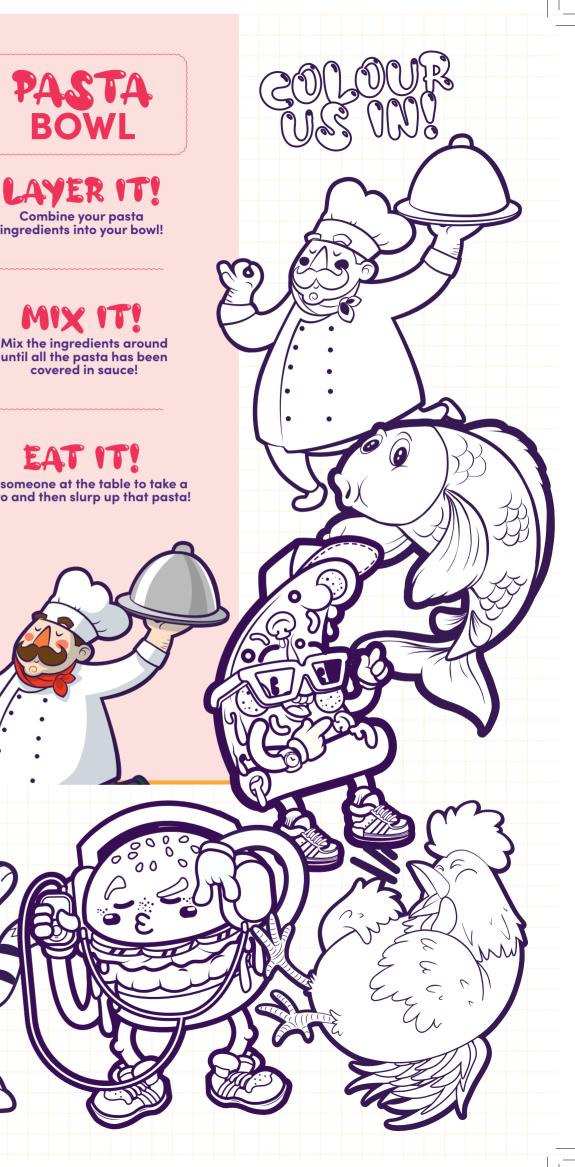

# TURN ME OVER FOR INSTRUCTIONS ON HOW TO BUILD YOUR MEALS!

SAUCE IT! Scoop some tomato sauce and spread over pizza base.

SPRINKLE IT! Sprinkle your ingredients.

> SEND IT Give it to one of the team to cook!

EAT IT Ask someone at the table to take a photo and then eat your pizza perfection!

**STACK** YOUR BURGER SAUCE IT!

Scoop some ketchup and spread over the bottom bun.

STACK IT! Layer the rest of your ingredients in any order you want!

Carefully place your bottom toasted bun, on the beef patty and flip it over! The beef patty will be HOT so watch your fingers and hands!

EAT IT! Ask someone at the table to take a photo and then eat your burger masterpiece.