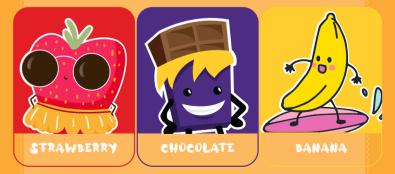

oasted bun, grilled beef patty, pickles, cheese, ketchup, lettuce, tomato and fries.



Shake it up! Just the right amount of lettuce, bacon, croutons and Caesar dressing!



Lovingly coated fresh chicken, fries and sauce



KIDS INCLUDES MAIN, DESSERT & JUICE OR SOFT DRINK.



parmesan cheese



Includes main, dessert & juice or soft drink.

upgrade to a

MAIN



### ICE CREAM COOKIE SANDWICH

Vanilla ice cream smooshed between two vanilla cookies, sprinkled with 100s & 1000s.

## BANANA MINIÓN

Banana mousse and chocolate brownie pieces, marshmallows chocolate.

ICE CREAM SUNDAE

Chocolate or caramel sauce, wafer, 100s and 1000s, chocolate sprinkles.







#### MAGIC LEMONADE Colour changing homemade lemonade.

## THE MILKY BAR

Your choice of strawberry, chocolate or banana milkshake



# TURN ME OVER FOR INSTRUCTIONS ON HOW TO BUILD YOUR MEALS!



SAUCE IT! Scoop some tomato sauce and spread over pizza base.

SPRINKLE IT! Sprinkle your ingredients.

> SEND IT Give it to one of the team to cook!

EAT IT Ask someone at the table to take a photo and then eat your pizza perfection!



**STACK** YOUR BURGER SAUCE IT!

Scoop some ketchup and spread over the bottom bun.

STACK IT! Layer the rest of your ingredients in any order you want!

Carefully place your bottom toasted bun, on the beef patty and flip it over! The beef patty will be HOT so watch your fingers and hands!

EAT IT! Ask someone at the table to take a photo and then eat your burger masterpiece.



**SHAKE** A CAESAR

COMBINE! Combine the ingredients you want into the jar!

SEAL IT! Close the lid, tight!

SHAKE